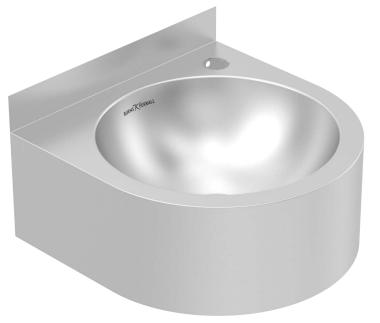

## Product Specification Sheet WB3RLX

## FEATURES:

- 0.9mm 304 Stainless Steel
- 40mm Waste outlet, plug and waste included
- Waste Brackets (WABR) included