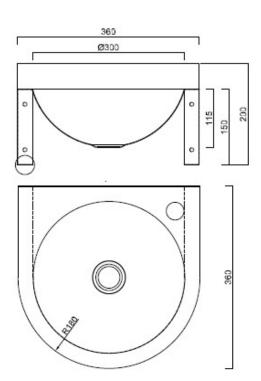

## DIMENSIONS:

- 360 x 360 x 200 o/a
- Bowl Dia: 300mm x 115 deep

E&OE – it is recommended all measurements are taken directly from the product. Specification subject to change without notice, always consult the literature supplied with the product. Coloured images are indicative only.